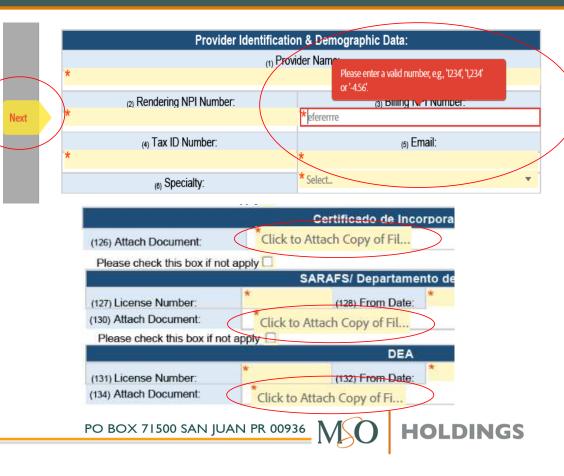

#### Line of Business Medicare Advantage (MMM) MMM Multi health (Vital) $\checkmark$

- Medicare Advantage and Vital
- Credentialing Process
   Initial

  - Recredentialing
  - Change
- ✓ Then, read instructions carefully and follow them
- ✓ Under Supplier Identification and Demographics, include:
- ✓ Provider Name
  - ✓ Rendering NPI number and Billing NPI Number
  - ✓ Tax ID Number and Email
  - ✓ Select your Speciality

|   | Provider Identification & Demographic Data: |                             |  |  |  |  |  |
|---|---------------------------------------------|-----------------------------|--|--|--|--|--|
| * | (1                                          | <sub>)</sub> Provider Name: |  |  |  |  |  |
| * | (2) Rendering NPI Number:                   | (3) Billing NPI Number:     |  |  |  |  |  |
| * | (4) Tax ID Number:                          | ₀) Email:<br>★              |  |  |  |  |  |
|   | (6) Specialty:                              | * Select 🔻                  |  |  |  |  |  |