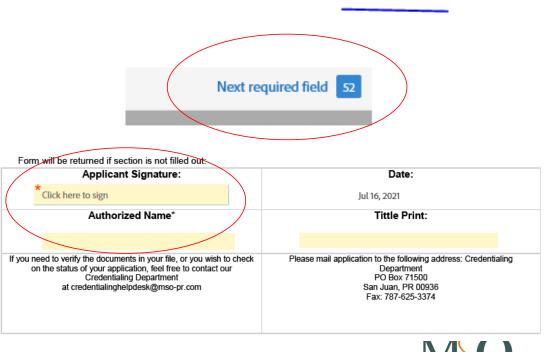

# Important points

- If the Click to sign option does not appear at the end of the application, it means that it has not been filled out completely.
- In the upper right part of the screen, there is a button that will show you the errors in the application to solve them quickly.
- When you click to sign, the application will not be sent; you must first verify an email that Adobe will send you to complete the process.
- The application must be signed in the name of the owner or administrator (page 8).
- The process of completing the application takes 20 to 30 minutes.

## Important points

- The application has a bookmark that tells you what the next step is when filling out the application.
- Any information entered incorrectly will be highlighted and will include a note explaining the error.
- To attach a document, press Click to Attach and select the required document. It will be attached to the application.